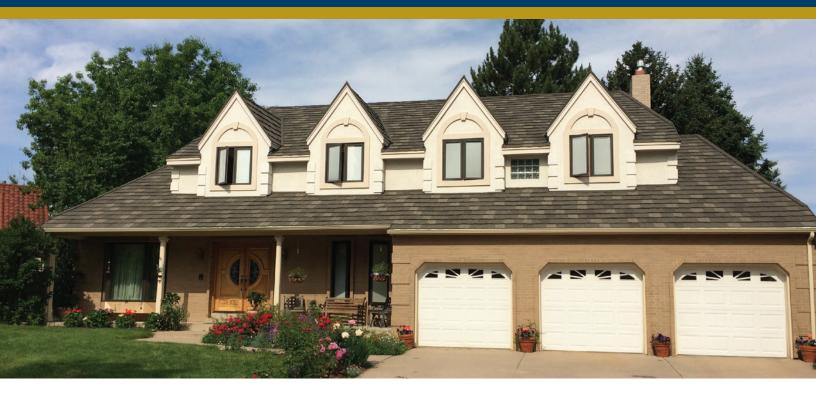

Designed for Style, Engineered to Protect.

## METAL ROOFING ISN'T WHAT IT USED TO BE®

## **SHAKE XD® FEATURES:**

Lifetime Limited Warranty\* (including 120 mph winds and hail penetration)

Class 4 Impact Resistance to UL 2218 by Underwriters Laboratories (Highest Rating)

Lightweight – Only 160 lbs. / 100 sq. ft. Installed