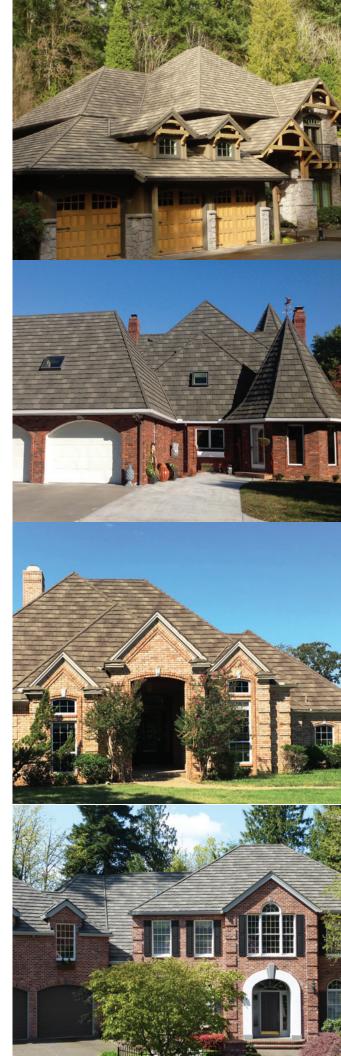

Designed for Style, Engineered to Protect.

## METAL ROOFING ISN'T WHAT IT USED TO BE®

## **SHAKE XD® FEATURES:**

Lifetime Limited Warranty\* (including 120 mph winds and hail penetration)

Class 4 Impact Resistance to UL 2218 by Underwriters Laboratories (Highest Rating)

Lightweight – Only 160 lbs. / 100 sq. ft. Installed