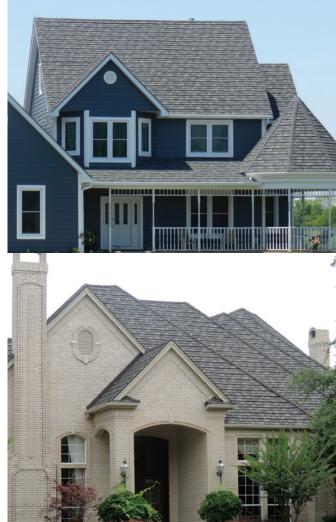

## DECRA SHINGLE XD®

Shingle XD<sup>®</sup> Classic Cobblestone

Shingle XD<sup>®</sup> Natural Slate

Shingle XD<sup>®</sup> Woodland Green

Shingle XD<sup>®</sup> Midnight Eclipse

Shingle XD<sup>®</sup> Old Hickory